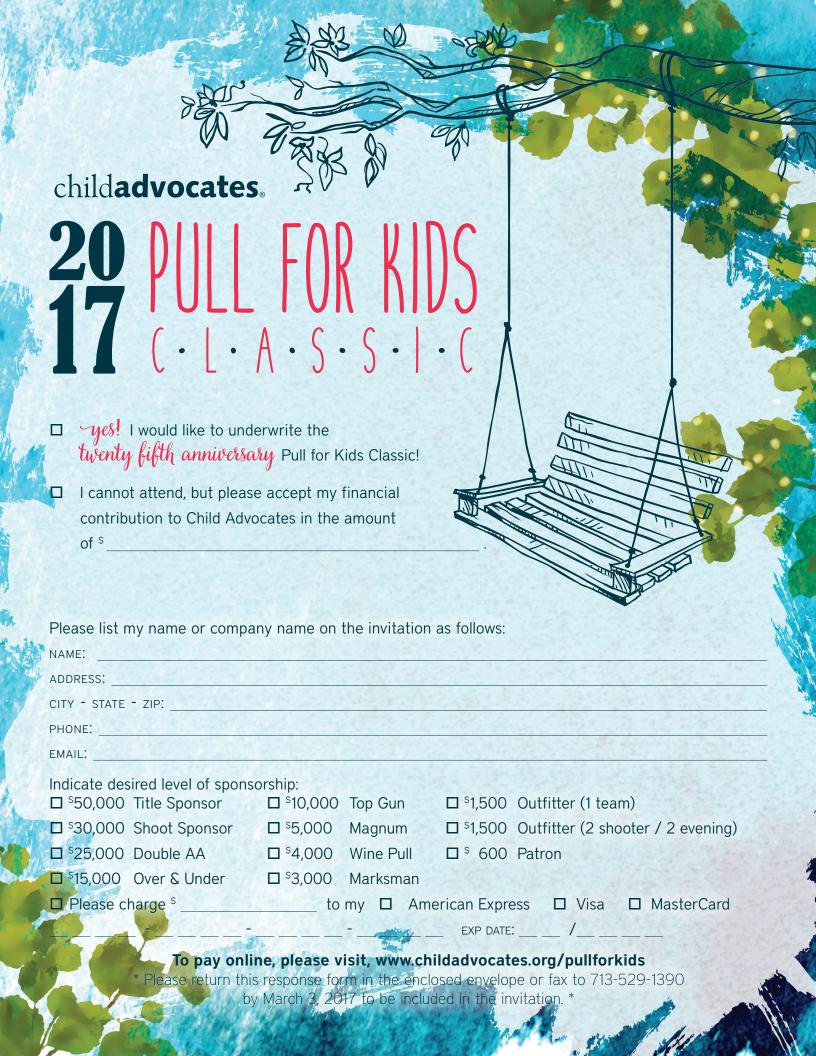

Thie Signsor, \$50,000. Top recognition for you or your company at Classic, as well as in all advertising off connection website, press repeats of the Saturday evening party; Course selection for 6 teams (30 participants) during the Sporting Clays Classic.

**Shoot Sponsor:** \*30,000 • Prominent seating for 30 at the Saturday evening party; Course selection for 5 teams (25 participants) during the Sporting Clays Classic; Prominent logo recognition at the evening party and the Sporting Clays Classic; Logo recognition on the Pull for Kids webpage and on all shoot event materials.

**Double AA Sponsor: \$25,000** • Prominent seating for 30 at the Saturday evening party; Course selection for 4 teams (20 participants) during the Sporting Clays Classic; Logo recognition at the evening party and the Sporting Clays Classic; Logo recognition on the Pull for Kids Classic webpage and on event materials.

**Over & Under Sponsor:** \$15,000 • Premium seating for 24 at the Saturday evening party; Course selection for 3 teams (15 participants) during the Sporting Clays Classic; Logo recognition at the evening party; Logo recognition on the Pull for Kids Classic webpage and on event materials.

**Top Gun Sponsor: \$10,000** • Priority seating for 20 at the Saturday evening party; Course selection for 2 teams (10 participants) during the Sporting Clays Classic; Recognition at the evening party and on event materials.

**Magnum Sponsor: \$5,000** • Seating for 10 at the Saturday evening party; 2 teams (10 participants) during the Sporting Clays Classic; Recognition at the evening party and on event materials.

**Wine Pull Sponsor: \$4,000** • Seating for 10 at the Saturday evening party; 1 team (5 participants) during the Sporting Clays Classic; Recognition at the evening party and on event materials; Recognition over the Wine Pull area.

**Marksman Sponsor: \$3,000** • Seating for 10 at the Saturday evening party; 1 team (5 participants) during the Sporting Clays Classic; Recognition at the evening party and on event materials.

**Outfitter Sponsor: \$1,500** • 2 participants during the Sporting Clays Classic and seating for 2 at the Saturday evening party or 1 team (5 participants) at the Sporting Clays Classic.

**Patron Sponsor: \*600** • Seating for 2 at the Saturday evening party.

The fair market value per person is \$100 for evening and \$75 per shooter. Child Advocates, Inc. is a 501c3 tax ID # 76-0111345 Child Advocates, Inc. • 3701 Kirby Drive, Suite 400 • Houston, Texas 77098